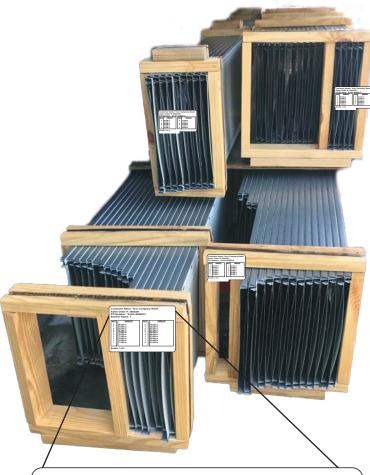

#### 2. Panels Run and Crated per Roof Section

Each roof section's panels are crated individually, with bundle tickets clearly identifying the section and the panels included. This method ensures that everything is organized and easy to locate upon delivery.

Sales Order #: 3804281 PO Number: Smith-#459812

**Section Name: 1** 

| Section Name: 1                           |                                                                                                                   |                                                |                                                                                                      |
|-------------------------------------------|-------------------------------------------------------------------------------------------------------------------|------------------------------------------------|------------------------------------------------------------------------------------------------------|
| <u>QTY</u>                                | <u>LENGTH</u>                                                                                                     | QTY                                            | <u>LENGTH</u>                                                                                        |
| 2<br>1<br>2<br>5<br>1<br>3<br>1<br>1<br>1 | 85.000 in<br>84.000 in<br>83.000 in<br>81.000 in<br>79.000 in<br>78.000 in<br>75.000 in<br>74.000 in<br>71.000 in | 2<br>1<br>2<br>5<br>1<br>3<br>1<br>1<br>1<br>5 | 70.000 in<br>64.000 in<br>63.000 in<br>65.000 in<br>59.000 in<br>58.000 in<br>57.000 in<br>44.000 in |
| Bundle: 1 of 4                            |                                                                                                                   |                                                |                                                                                                      |

Each bundle is labeled showing Name, Sales Order #, PO #, and Section Name along with what size cuts and their quantities.