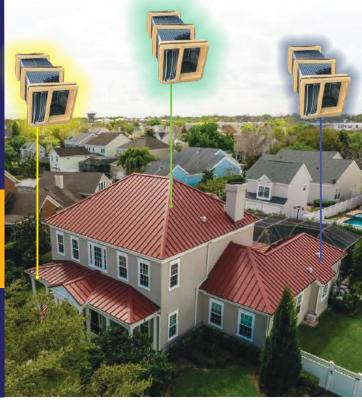

**METAL ROOFING PRODUCTS** 

An EXCLUSIVE service offered by Gulf Coast Supply

TIME = MONEY
SO SAVE BOTH
WITH JET CRATING

# From the Trusted Name in Metal Roofing

- Decreases mobilization time by one-third or more
- Decreases errors in the field
- Saves space on job site
- Makes layout of panels a breeze

**Jet Crating** is built around three core elements that make roofing projects more organized and efficient:

# **HOW'S IT WORK?**

- Send us the project info
- We'll create a map of the roof with numbered panel locations
- We cut & number each panel
- Efficiently package the materials in sectioned crates
- Ship to location w/easy to read labels
- You can move the crate to the desired location near the roof section
- **7** Start installing