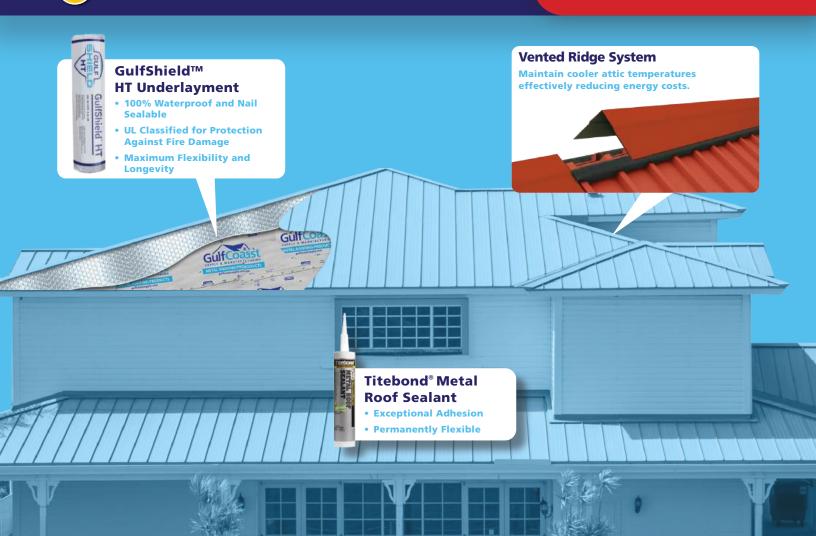

## ACCESSORY OPTIONS FOR ⊕ THE **GULF**SNAP™ SYSTEM

METAL ROOF COLOR
THAT LASTS!
www.EverythingElseFades.com