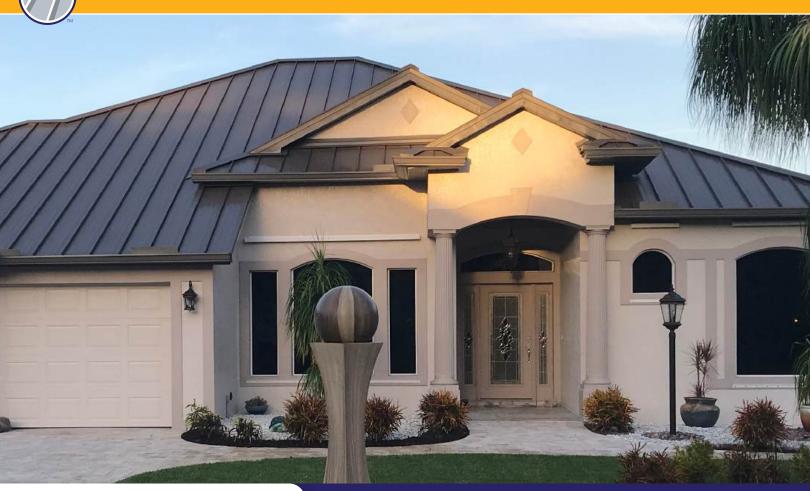

## ADVANCED DESIGN... HIGH-END PERFORMANCE

Achieve superior performance and advanced design on homes of distinction and commercial projects with the GulfSnap™ panel.

This standing seam solution is offered in a 1-1/2" high seam, spaced 16" apart with a clip anchoring system that has been engineered to withstand thermal expansion, while preserving the anchoring power of the fasteners.