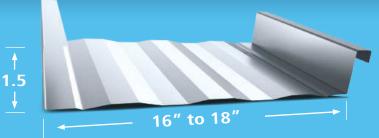

### MECHANICALLY SEAMED FOR SUPERIOR STRENGTH

VersaLoc™ is an high-performance, concealed fastener metal roofing system specially designed for architectural applications & homes of distinction.

A strong, 90 or 180 mechanical seam provides the ultimate in weather-tightness and structural strength. Available with a seam height of 1.5", and in widths from 16" and 18". With substrate options in steel, aluminum, or copper, this panel is versatile.

# **VERSALO**

PROFILE SPECIFICATIONS

Colors: 20+ Colors & Galvalume Finish Available

Coverage: 16"or 18" Net Coverage\*

Material: Steel - 24 Gauge , Alum\*\* - .032 & .040, Copper - 16 oz

Substrate Warranty: AZ-55 / 45 Year Unpainted Finish Warranty