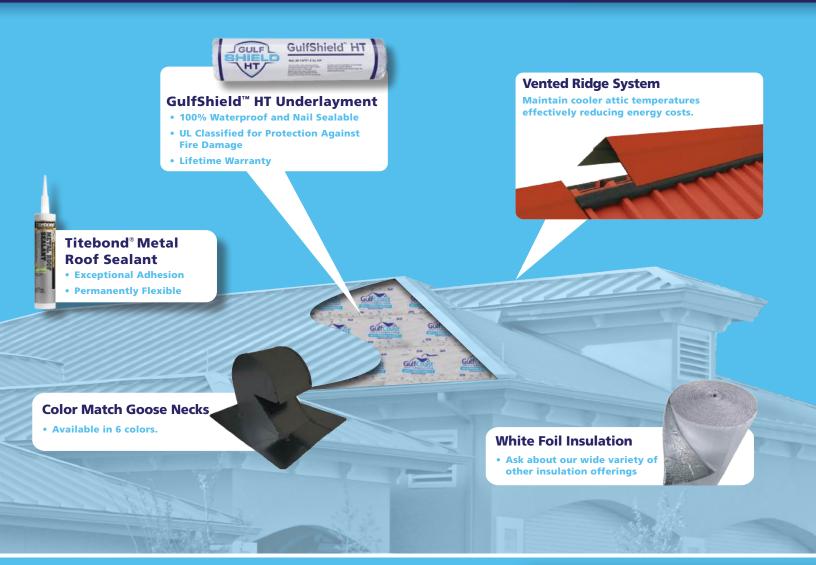

## ACCESSORY OPTIONS FOR THE **VERSA**LOC™ SYSTEM

**METAL ROOF COLOR THAT LASTS!** www.EverythingElseFades.com