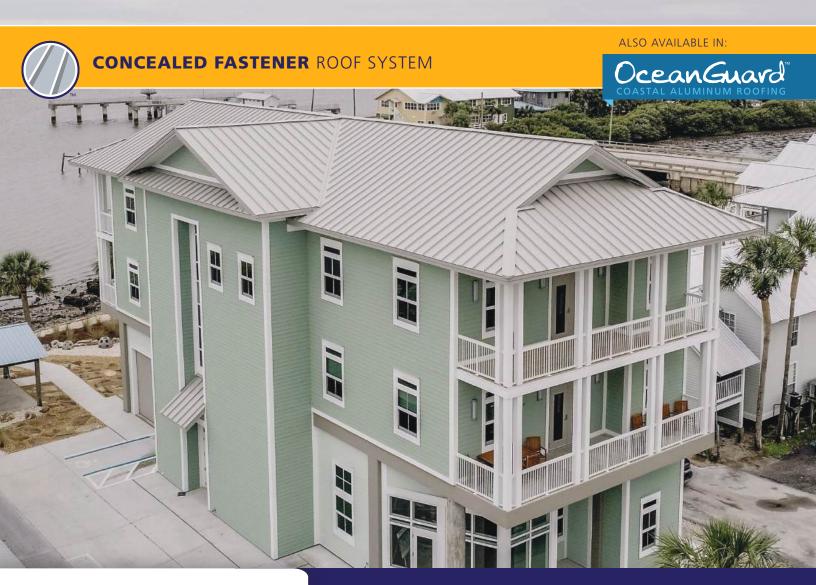

### MECHANICALLY SEAMED FOR SUPERIOR STRENGTH

VersaLoc™ is an high-performance, concealed fastener metal roofing system specially designed for architectural applications & homes of distinction.

A strong, 90 or 180 mechanical seam provides the ultimate in weather-tightness and structural strength. Available with a seam height of 1.5", and in widths from 16" and 18". With substrate options in steel, aluminum, or copper, this panel is versatile.

# **VERSALO**

PROFILE SPECIFICATIONS

Colors: 20+ Colors & Galvalume Finish Available

Coverage: 16"or 18" Net Coverage\*

Material: Steel - 24 Gauge , Alum\*\* - .032 & .040, Copper - 16 oz

Substrate Warranty: AZ-55 / 45 Year Unpainted Finish Warranty